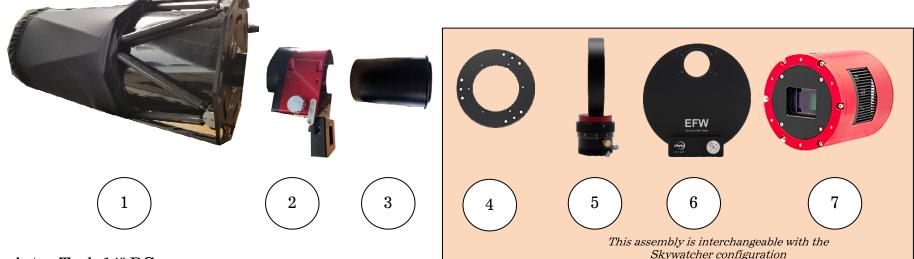

Astro-Tech 14" RC with ZWO ASI2600MM-Pro Monochrome Optical Train and Starizona ApexED L 0.65x Reducer/Corrector with ZWO M68 OAG

- 1. Astro-Tech 14" RC
- 2. Midnite Nitecrawler Focuser
- 3. Starizona ApexED L Reducer/Corrector (with 10mm collar)
- 4. ZWO M48 female Tilt-Plate adapter [5mm]
- 5. ZWO M68 Off Axis Guide adapter [17.5mm]; mounted to the back of EFW with screws

6. ZWO 7 position electronic filter wheel for 2" filters [20mm]; mounted to the camera with screws

7. ZWO ASI2600MM-Pro CMOS camera [12.5mm]; with tilt adapter removed

Backfocus: Telescope: 288mm; Starizona ApexED L Reducer/Corrector: 55mm (items in blue are in the backfocus field)